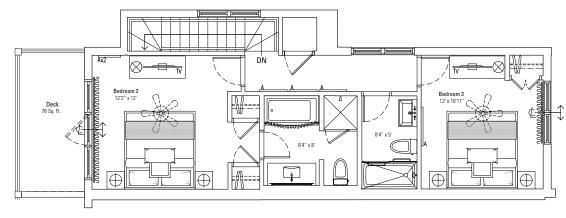

Building C / Second floor

Deck
84 Sq. Ft.

Bethoom
13' x 13'

Deck
94 Sq. Ft.

make changes and modifications to maintain the high standards of these condos. Renderings are artist's concept. E.&.O.C.

The vendor reserves the right to

Second floor

TOUCHSTONE

\*Lock off units can be occupied by owner or put on rental program (with separate entrance).

The vendor reserves the right to make changes and modifications to maintain the high standards of these condos. Renderings are artist's concept. E.&.O.C.