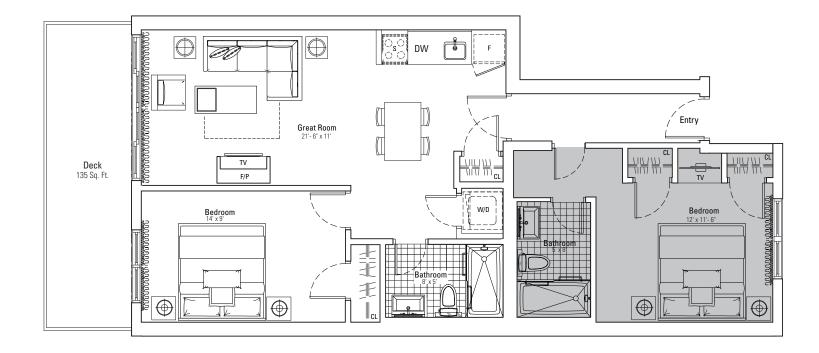

\*Lock off units can be occupied by owner or put on rental program (with separate entrance).

The vendor reserves the right to make changes and modifications to maintain the high standards of these condos. Renderings are artist's concept. E.&.O.C.

Building C / Ground floor

\*Lock off units can be occupied by owner or put on rental program (with separate entrance).

The vendor reserves the right to make changes and modifications to maintain the high standards of these condos. Renderings are artist's concept. E.&.O.C.