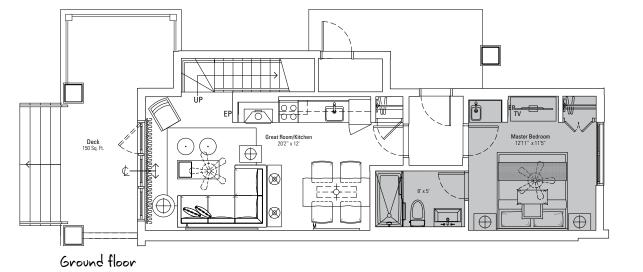

Building C / Ground floor

\*Lock off units can be occupied by owner or put on rental program (with separate entrance).

The vendor reserves the right to make changes and modifications to maintain the high standards of these condos. Renderings are artist's concept. E.&.O.C.