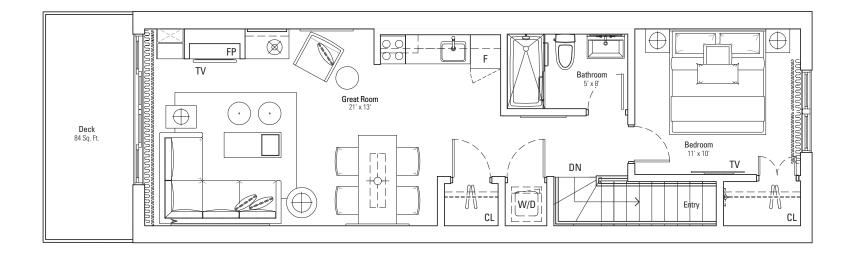

Building C / Second floor

Deck
84 Sq. Ft.

Bethoom
13' x 13'

Deck
94 Sq. Ft.

make changes and modifications to maintain the high standards of these condos. Renderings are artist's concept. E.&.O.C.

The vendor reserves the right to

BEACH HOUSE

The vendor reserves the right to make changes and modifications to maintain the high standards of these condos. Renderings are artist's concept. E.&.O.C.

Building C / Second floor

Building C / Ground floor