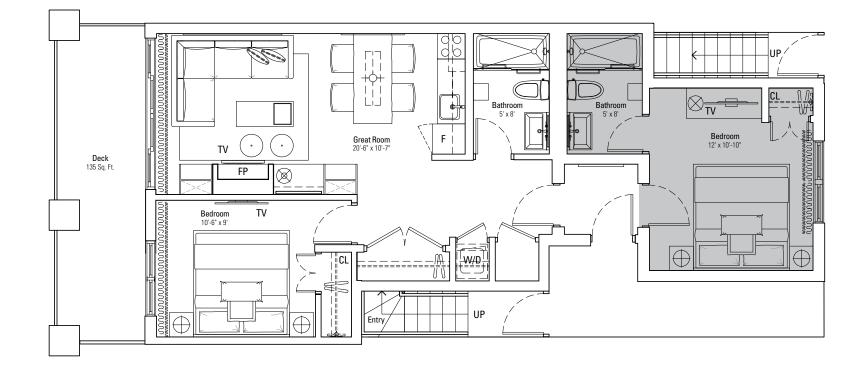

Second floor

TOUCHSTONE

\*Lock off units can be occupied by owner or put on rental program (with separate entrance).

The vendor reserves the right to make changes and modifications to maintain the high standards of these condos. Renderings are artist's concept. E.&.O.C.

\*Lock off units can be occupied by owner or put on rental program (with separate entrance).

The vendor reserves the right to make changes and modifications to maintain the high standards of these condos. Renderings are artist's concept. E.&.O.C.